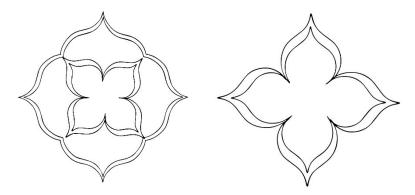

Creative Arabic-styled motifs can also be made with both edges of this template.

Combining several frames created with the Arabesque Arches template creates beautiful secondary patterns.