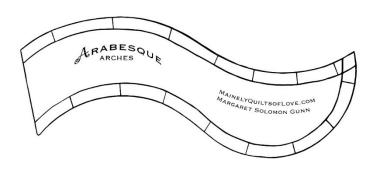

## Arabesque Arches Template

The Arabesque Arches template has two different gently S-shaped curves, both of which have a point of inflection. These curves make graceful arching frames and motifs. The template is a manageable 3" x 7" size and fits comfortably in a quilter's hand.

Frames that the Arabesque Arches template can make are shown below (A curve on left, B curve on right). The B curve produces frames suitable for 12" blocks or spaces, while the A curve produces frames for areas as large as 18-20" (on point). The template has  $\frac{1}{4}$ " etched lines so that  $\frac{1}{4}$ " or  $\frac{1}{2}$ " echoes of the frames can be stitched. Additional markings aid with creating repeatably identical curves.