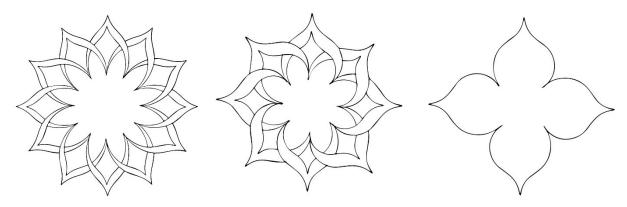

Creative Arabic-styled motifs can also be made with both edges of this template.

Combining several frames created with the Arabesque Arches template creates beautiful secondary patterns.