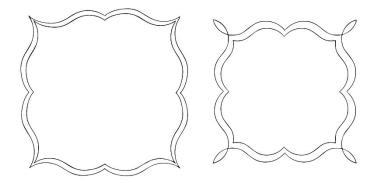

Frames that the Arabesque Arches template can make are shown below (A curve on left, B curve on right). The B curve produces frames suitable for 12" blocks or spaces, while the A curve produces frames for areas as large as 18-20" (on point). The template has  $\frac{1}{4}$ " etched lines so that  $\frac{1}{4}$ " or  $\frac{1}{2}$ " echoes of the frames can be stitched. Additional markings aid with creating repeatably identical curves.