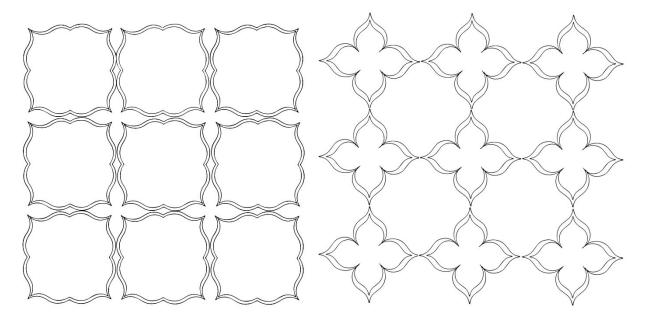

Frames that the Arabesque Arches template can make are shown below (A curve on left, B curve on right). The B curve produces frames suitable for 12" blocks or spaces, while the A curve produces frames for areas as large as 18-20" (on point). The template has  $\frac{1}{4}$ " etched lines so that  $\frac{1}{4}$ " or  $\frac{1}{2}$ " echoes of the frames can be stitched. Additional markings aid with creating repeatably identical curves.

Creative Arabic-styled motifs can also be made with both edges of this template.

Combining several frames created with the Arabesque Arches template creates beautiful secondary patterns.