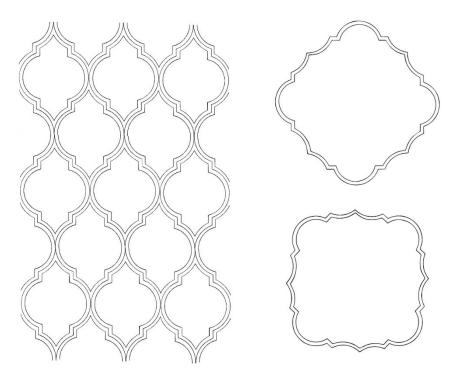

## Arabesque Ornament Template

The template may be used to create an attractive ornament "mesh" (below, left). The larger spaces may be filled with your favorite dense quilting designs to show off the relief of the double frames. To create this pattern, parallel lines spaced 4-3/4" must be marked.

Creative frames may also be created with the Arabesque Ornament Lg template (above right). A square frame of ~12-1/2" x 12-1/2" can also be created by using half of the pattern. It is created simply and elegantly with a marked 7-3/4" square. A larger frame may be created by quilting straight sections at the edges of the template (a marked centerline on each of the sides of the square is needed as well to easily enlarge).