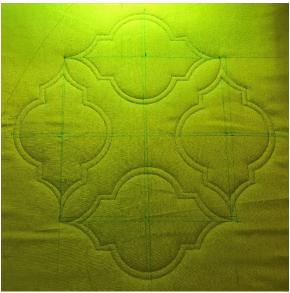

## Arabesque Ornament Template

The template may be used to create an attractive ornament "mesh" (below, left). The larger spaces may be filled with your favorite dense quilting designs to show off the relief of the double frames. To create this pattern, parallel lines spaced 4-3/4" must be marked.