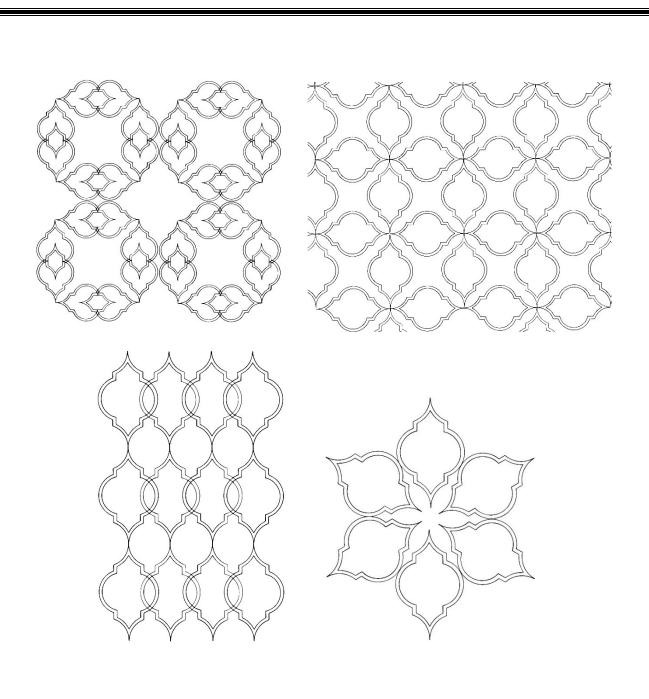

A variety of tessellating background patterns are also possible, all of which generate unique secondary patterns.